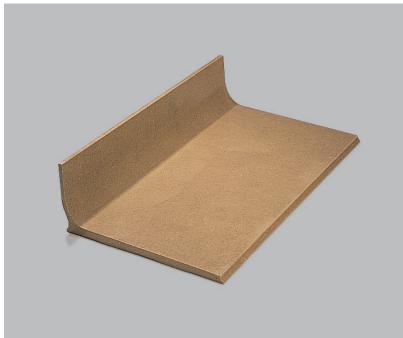

## **Cattle trough**

## KL 60 cattle trough

- With ACO cattle trough (KL 60), you get a fully tested trough, which are preferred among the leading herds farms in Europe, because of its long life time, solid construction and minimal maintenance.
- KL 60 has a high resistance to acid stress, bacterial and algal growth and frost damage because of the smooth and easy cleaning surface, and the high resistance to liquid penetration into the trough material.
- KL 60 its ensuring a high feed efficiency and high feed hygiene. This are a resulted of the animal friendly
  design, that gives an optimal feeding ground to cattle and the smooth an easy cleaning surface.
- KL 60 are cheap and easy to install, because of its simple design, precise fit, flat bottom and the install requires no special tools.