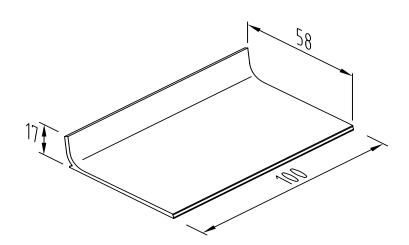

## **Cattle trough**

## KL 60 cattle trough

- With ACO cattle trough (KL 60), you get a fully tested trough, which are preferred among the leading herds farms in Europe, because of its long life time, solid construction and minimal maintenance.
- KL 60 has a high resistance to acid stress, bacterial and algal growth and frost damage because of the smooth and easy cleaning surface, and the high resistance to liquid penetration into the trough material.
- KL 60 its ensuring a high feed efficiency and high feed hygiene. This are a resulted of the animal friendly
  design, that gives an optimal feeding ground to cattle and the smooth an easy cleaning surface.
- KL 60 are cheap and easy to install, because of its simple design, precise fit, flat bottom and the install requires no special tools.