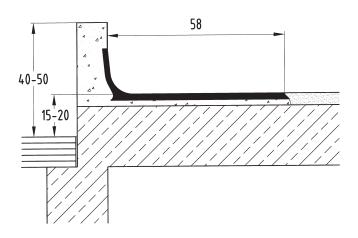

## **Cattle trough**

## KL 60 cattle trough

- With ACO cattle trough (KL 60), you get a fully tested trough, which are preferred among the leading herds farms in Europe, because of its long life time, solid construction and minimal maintenance.
- KL 60 has a high resistance to acid stress, bacterial and algal growth and frost damage because of the smooth and easy cleaning surface, and the high resistance to liquid penetration into the trough material.
- KL 60 its ensuring a high feed efficiency and high feed hygiene. This are a resulted of the animal friendly
  design, that gives an optimal feeding ground to cattle and the smooth an easy cleaning surface.
- KL 60 are cheap and easy to install, because of its simple design, precise fit, flat bottom and the install requires no special tools.