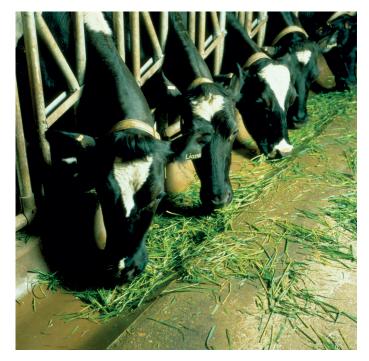

## **Cattle trough**

## KL 60 cattle trough

- With ACO cattle trough (KL 60), you get a fully tested trough, which are preferred among the leading herds farms in Europe, because of its long life time, solid construction and minimal maintenance.
- KL 60 has a high resistance to acid stress, bacterial and algal growth and frost damage because of the smooth and easy cleaning surface, and the high resistance to liquid penetration into the trough material.
- KL 60 its ensuring a high feed efficiency and high feed hygiene. This are a resulted of the animal friendly
  design, that gives an optimal feeding ground to cattle and the smooth an easy cleaning surface.
- KL 60 are cheap and easy to install, because of its simple design, precise fit, flat bottom and the install requires no special tools.