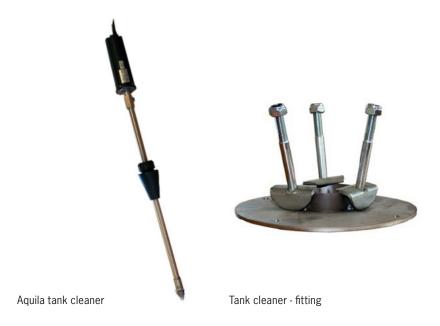

## Electric tank cleaner

- Cleans inner surfaces in tanks and silos
- Reduced water consumption, high pressure, optimum cleaning power
- Complete, rotating coverage of all inner surfaces
- Small and slim design ensures easy penetration through all tank openings
- Lowvoltage connection
- Made in stainless steel
- Approved for use with foodstuffs

## **Technical specifications**

Recommended pressure
Max. pressure
Max. water consumption
Max. water temperature
Weight
Max. rotating speed
Complete cleaning cycle time
Electric motor
Power supply
Wire length
Sealing

220 bar 250 bar 21 litres/min 90° deg.C 3,2 kg 14 RPM 2 min 12V 230v-50Hz/12v cc 10 m Only silicone