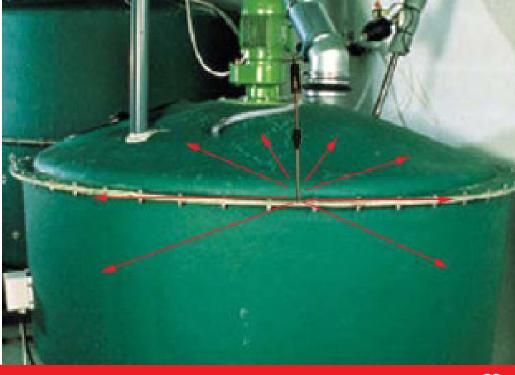

## Electric tank cleaner

- Cleans inner surfaces in tanks and silos
- Reduced water consumption, high pressure, optimum cleaning power
- Complete, rotating coverage of all inner surfaces
- Small and slim design ensures easy penetration through all tank openings
- Lowvoltage connection
- Made in stainless steel
- Approved for use with foodstuffs