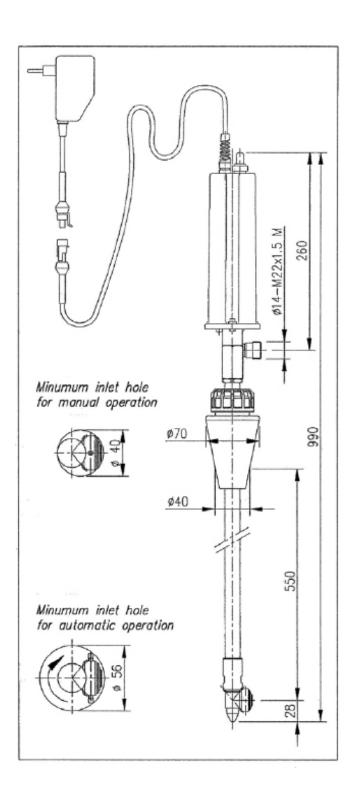

## **Technical specifications**

Recommended pressure
Max. pressure
Max. water consumption
Max. water temperature
Weight
Max. rotating speed
Complete cleaning cycle time
Electric motor
Power supply
Wire length
Sealing

220 bar 250 bar 21 litres/min 90° deg.C 3,2 kg 14 RPM 2 min 12V 230v-50Hz/12v cc 10 m Only silicone