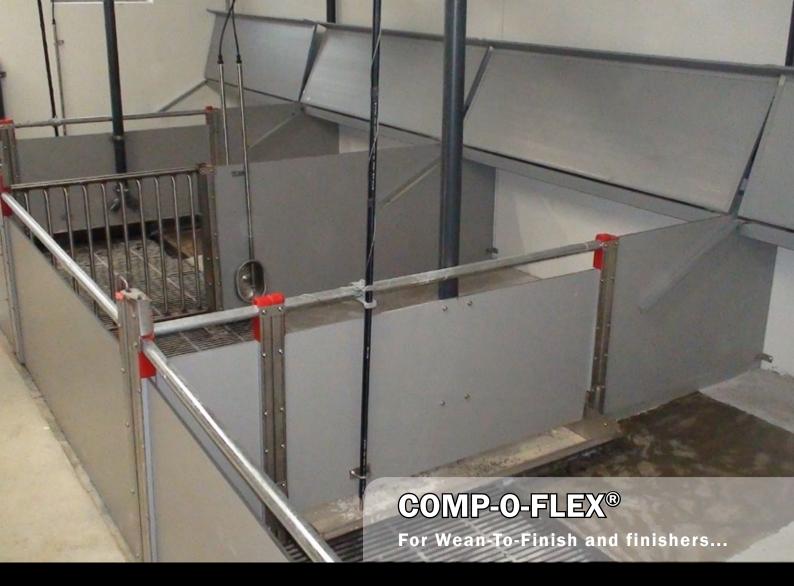

- The essence of this is a 10 mm thick massive laminated panels instead of PVC board profiles
- U-profiles in stainless steel; plugs and covers in plastic
- In every way a complete system, where everything is finalized
- No cavities, only smooth surfaces, lasting quality
- Fits into Egebjerg's well-known modular system with U-profiles in stainless steel

## I COMP-O-FLEX® I

Made of massive laminated panels - especially suitable for WTF and finishers.....

Subject to changes in materials and design reserved.

B-6503-GB

**ACO FUNKI A/S**Kirkevænget 5
DK-7400 Herning