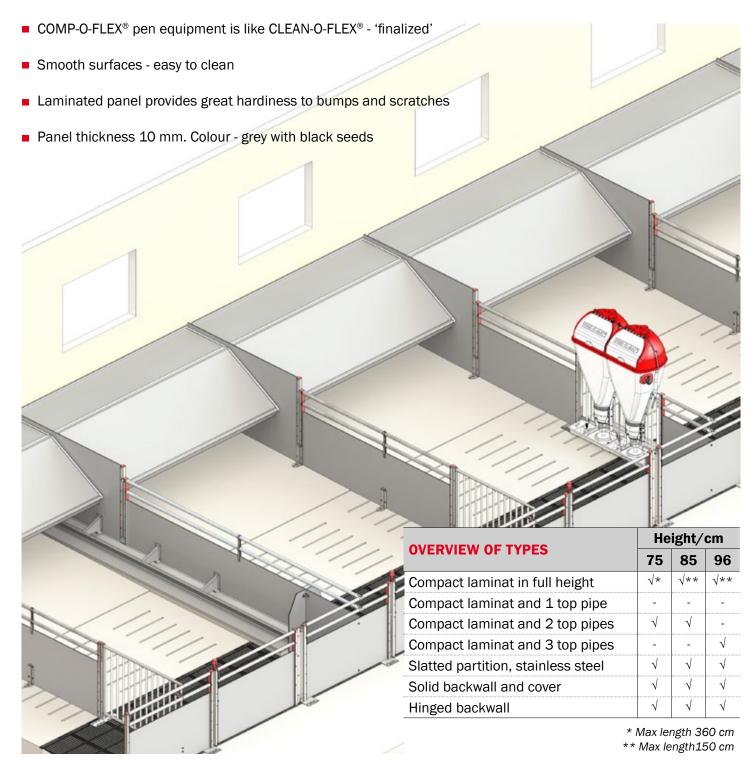

- The essence of this is a 10 mm thick massive laminated panels instead of PVC board profiles
- U-profiles in stainless steel; plugs and covers in plastic
- In every way a complete system, where everything is finalized
- No cavities, only smooth surfaces, lasting quality
- Fits into Egebjerg's well-known modular system with U-profiles in stainless steel