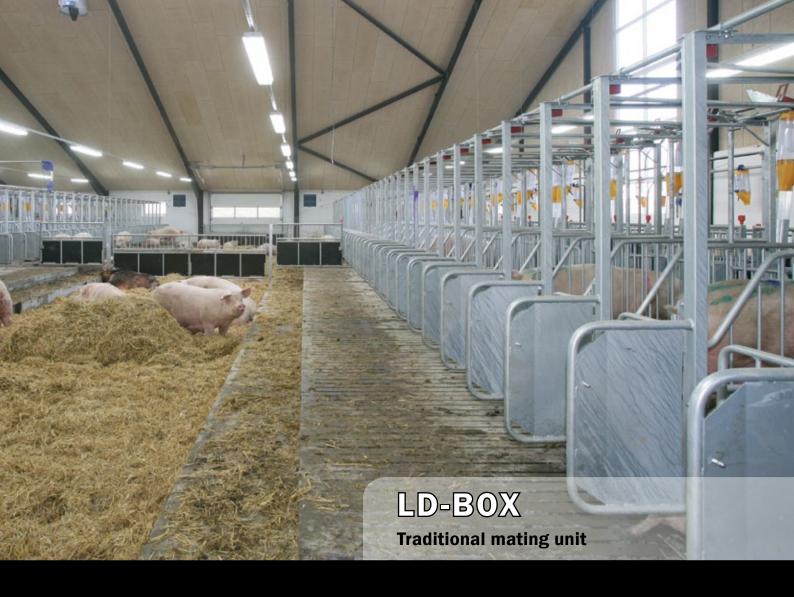

## Good conditions for both sows and staff

LD-box is a traditional mating box, that has an easy operating gate function and gives the sows a free choice. They can choose to stay in the box or in the resting area with the deep straw bedding. The sows are able to sort out the hierarchy in the group before mating, which gives the foetuses the best conditions after fertilisation. At the same time the deep bedding mat gives the sows unique possibilities for exercise and roughage - it will make the sows calm. Easy access through the rear gate, one-hand operated front gate and 2 meters height give the best working environment.

- Easy access and good space conditions for sows and for staff
- Ensures optimum stimulation and time of service
- The side covered trough gives an undisturbed eating situation and thereby a low stress level
- The open front grille/front gate provides a superior boar contact and ensures clear heat symptoms
- Rounded equipment parts and focus on finish minimize the risk of injuries
- Multi-adjustable support
- Maximum space utilization