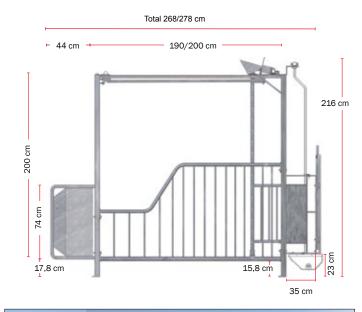

| FACTS              |                                                     |
|--------------------|-----------------------------------------------------|
| Length:            | 190 / 200 cm (with front grille extension)          |
| Height:            | 200 cm                                              |
| Width:             | 65 cm                                               |
| Posts:             | 40 x 40 x 4 mm                                      |
| Upper pipe :       | 33,7 x 2,65 mm                                      |
| Lower pipe:        | 33,7 x 2,65 mm                                      |
| Bars:              | 14 mm solid round iron                              |
| Front / rear gate: | Side hinged                                         |
| Locking system:    | 2 m height                                          |
| Quality:           | Hot galvanized                                      |
| Water supply:      | 2 m height: 1" galvanized or stainless pipe         |
| Water inlet:       | 1/2" stainless pipe, stainless nipple 1 per 2 boxes |