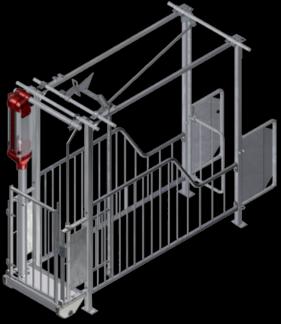

## Good conditions for both sows and staff

LD-box is a traditional mating box, that has an easy operating gate function and gives the sows a free choice. They can choose to stay in the box or in the resting area with the deep straw bedding. The sows are able to sort out the hierarchy in the group before mating, which gives the foetuses the best conditions after fertilisation. At the same time the deep bedding mat gives the sows unique possibilities for exercise and roughage - it will make the sows calm. Easy access through the rear gate, one-hand operated front gate and 2 meters height give the best working environment.

- LD-box side 190 cm\*
- Front and rear gate, galvanized
- Stainless trough

- Partition 190 cm
- Central opening for max 40 boxes

\*NB: available with front bars extensions up to length 200 cm.

Subject to changes in materials and design is reserved.