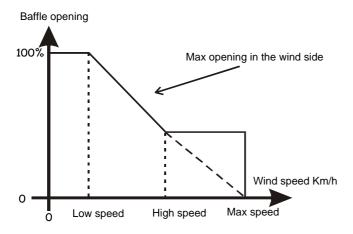

A connected wind speed and wind direction indicator compensates for the wind, by gradually opening the baffles in the wind side, by increasing wind speed, and then at last closing completely if the wind exceeds max. speed, which is entered according to the conditions.