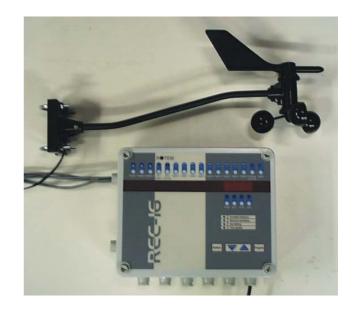

#### **REC 16-G Weather Station**

Funki weather station REC16-G has been developed especially for control of houses with natural ventilation, e.g. System 1-2-3 with light inlets, transparent curtain or textile curtain.

A connected wind speed and wind direction indicator compensates for the wind, by gradually opening the baffles in the wind side, by increasing wind speed, and then at last closing completely if the wind exceeds max. speed, which is entered according to the conditions.

### Input:

- 4 temperature sensors
- 1 humidity sensor
- Wind speed indicator
- Wind direction indicator